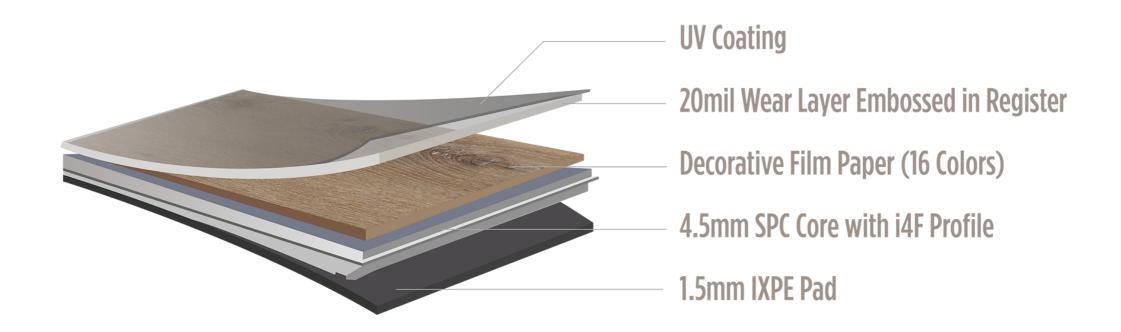

#### **OUR NAME**

Stone Polymer Composite (SPC) is the next generation of core for multi-layer flooring. The extreme density and stability of SPC core is a better choice for the various types of luxury vinyl products being made today. SPC is applicable to various flooring products including direct print technology, woven surface products, hardwood veneers and sports floors. The possibilities are unlimited in this fast growing category. The one common denominator: the SPC core.

#### **FEATURES**

All AXISCOR floors have the following features, including the latest film and printing technologies for the most realistic visuals available.