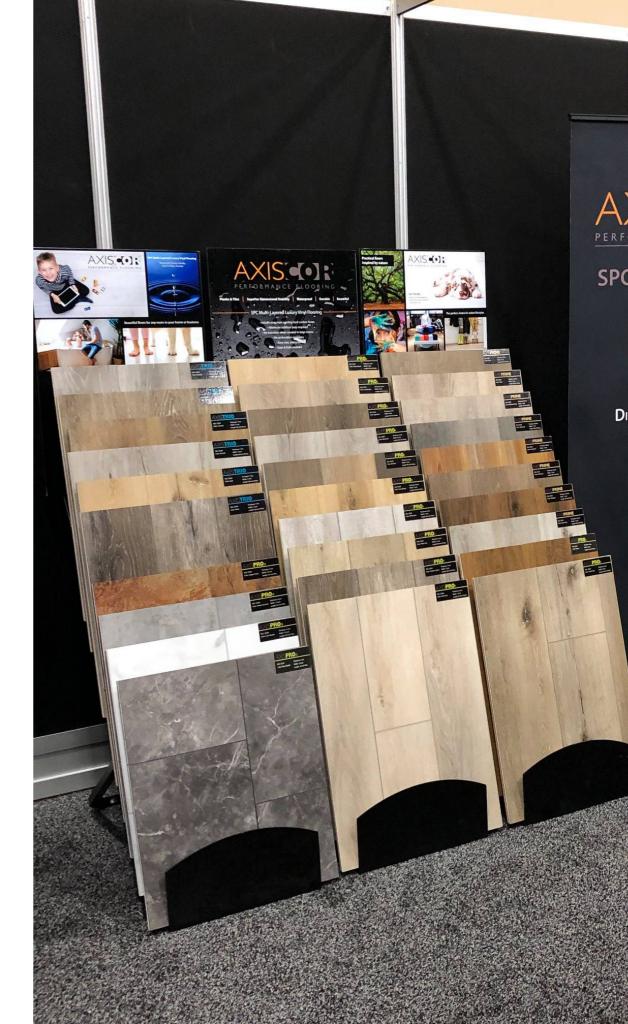

#### **MERCHANDISING DISPLAY**

The AXISCOR merchandising display consists of large 20"x28" samples that feature the beautifully realistic planks and tiles. The three separate towers make for easy placement in retail showrooms. The display has a small foot print at only 6' wide x 5.5' tall x 2.5' deep. The corner labels with color identifiers make for fast, easy selections.