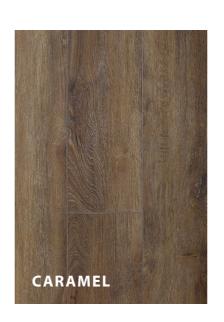

# AXISPRO9 COLLECTION

#### **Durable performance floors.**

If you need a rugged, durable performance floor, you need the AXIS PRO<sub>9</sub> Collection. PRO<sub>9</sub> comes in a wide 9-inch x 60-inch plank, enhanced by cut and painted beveled edges, and natural looking embossed in register textures.

## AXISPRO9 **COLLECTION**

**WIDTH** 

9"

**LENGTH** 

60"

**THICKNESS** 

6.0mm

**IXPE PAD** 

1.5 m m

**COLORS** 

6

**INSTALLATION** 

i4F

**EMBOSSING** 

RANDOM

**Lifetime Residential** 15 Year Multi-Family **10 Year Commercial** 