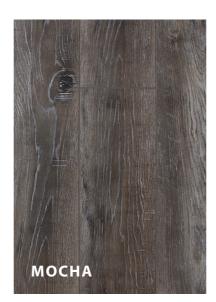

#### **Durable performance floors.**

If you need a rugged, durable performance floor, you need the AXIS PRO<sub>9</sub> Collection. PRO<sub>9</sub> comes in a wide 9-inch x 60-inch plank, enhanced by cut and painted beveled edges, and natural looking embossed in register textures.

## AXISPRO9 **COLLECTION**

**WIDTH** 

9"

**LENGTH** 

60"

**THICKNESS** 

6.0mm

**IXPE PAD** 