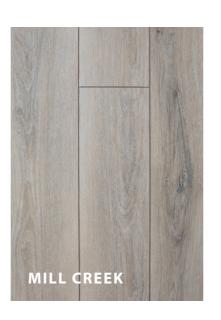

# AXISPRO9 COLLECTION

#### **Durable performance floors.**

If you need a rugged, durable performance floor, you need the AXIS PRO<sub>9</sub> Collection. PRO<sub>9</sub> comes in a wide 9-inch x 60-inch plank, enhanced by cut and painted beveled edges, and natural looking embossed in register textures.

## AXISPRO9 **COLLECTION**

**WIDTH** 

9"

**LENGTH** 

60"

**THICKNESS** 

6.0mm

**IXPE PAD** 

1.5 m m

**COLORS** 

6

**INSTALLATION** 

i4F

**EMBOSSING** 

RANDOM

**Lifetime Residential** 15 Year Multi-Family **10 Year Commercial** 