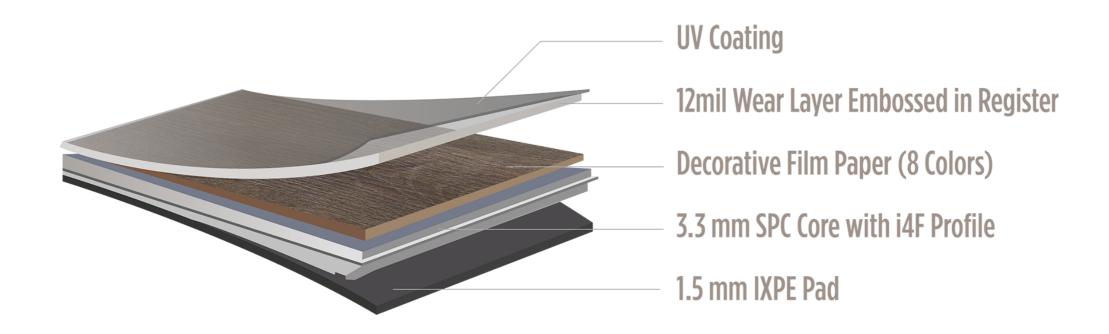

#### **FEATURES**

All AXISCOR floors have the following features, including the latest film and printing technologies for the most realistic visuals available.

#### **OUR NAME**

Stone Polymer Composite (SPC) is the next generation of core for multi-layer flooring. The extreme density and stability of SPC core is a better choice for the various types of luxury vinyl products being made today. SPC is applicable to various flooring products including direct print technology, woven surface products, hardwood veneers and sports floors. The possibilities are unlimited in this fast growing category. The one common denominator: the SPC core.