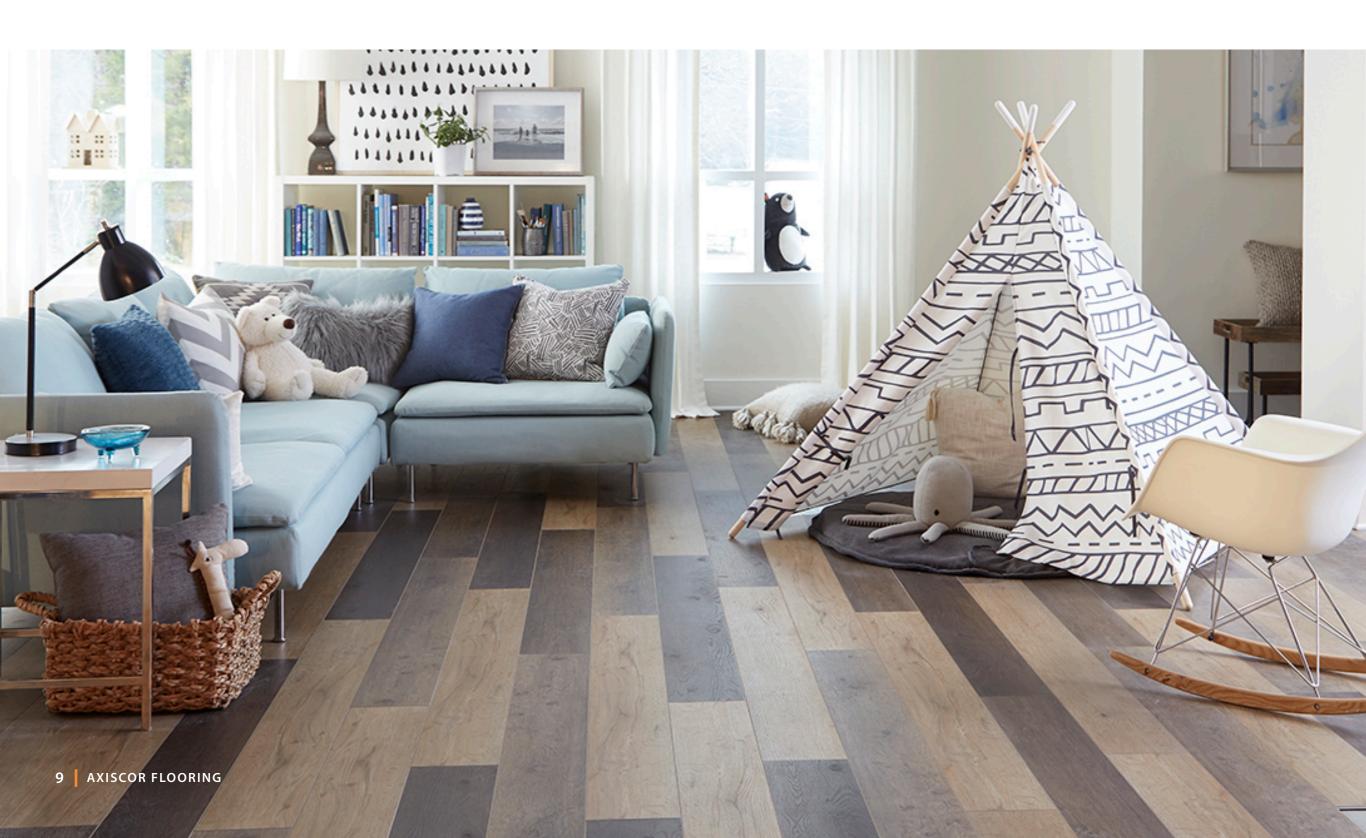

## AXISPRO7 COLLECTION

#### **Durable performance floors.**

Appealing to the active family or those with heavy traffic commercial jobs, AXIS PRO<sub>7</sub> is available in 7-inch x 60-inch planks. All planks have cut and painted beveled edges and embossed in register patterns for natural, realistic visuals.

## AXISPRO7 **COLLECTION**

**WIDTH** 

7"

**LENGTH** 

60"

**THICKNESS** 

6.0mm

**IXPE PAD** 

1.5 m m

**COLORS** 

6

i4F

**INSTALLATION** 

**EMBOSSING** 

IN REGISTER

**Lifetime Residential** 15 Year Multi-Family 10 Year Commercial