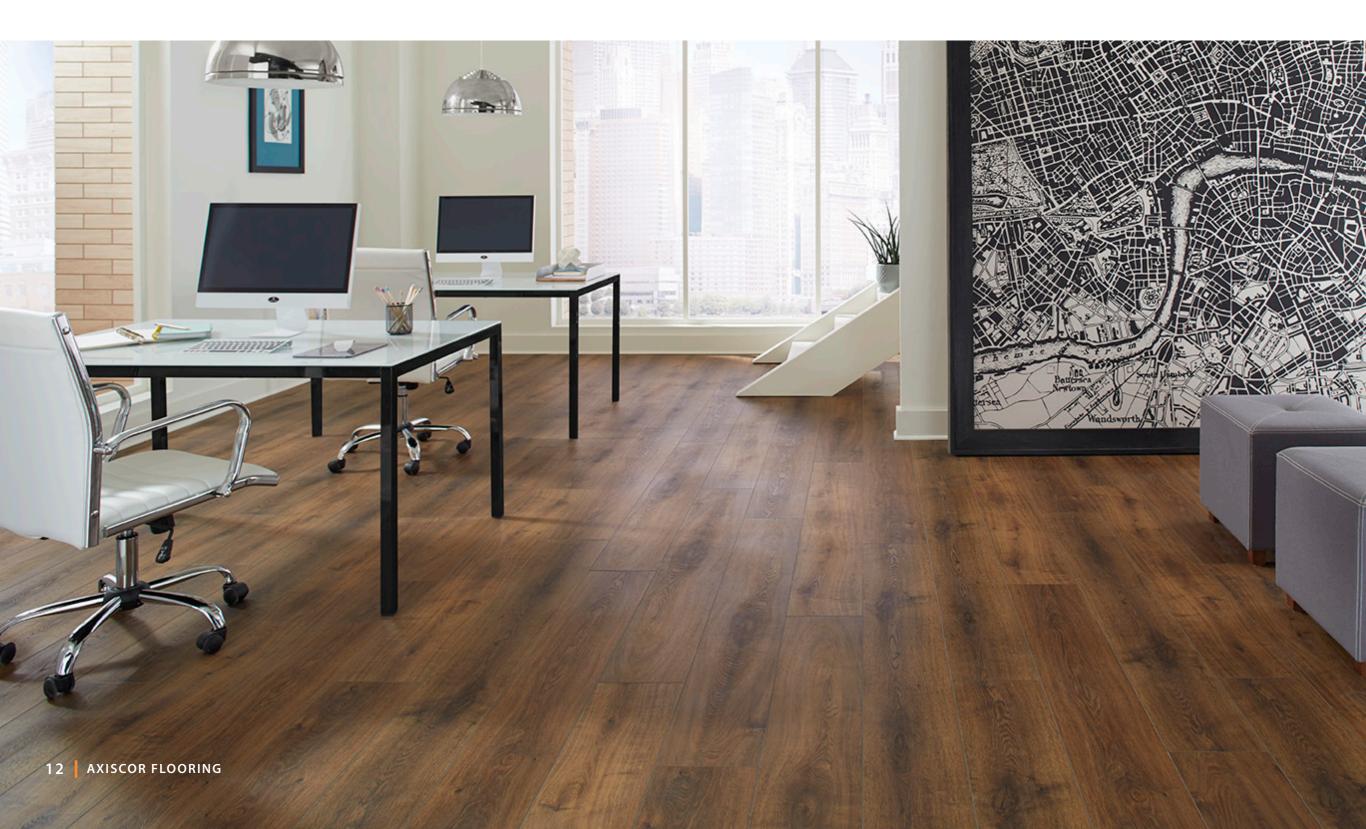

#### **Durable performance floors.**

Appealing to the active family or those with heavy traffic commercial jobs, AXIS PRO<sub>7</sub> is available in 7-inch x 60-inch planks. All planks have cut and painted beveled edges and embossed in register patterns for natural, realistic visuals.