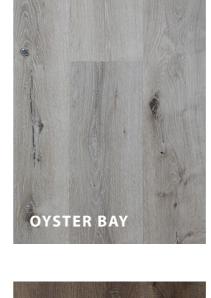

## AXISPRIME **COLLECTION**

**WIDTH** 

**LENGTH** 48"

**THICKNESS** 4.8mm

7"

**IXPE PAD** 1.5 m m

**COLORS** 8

**INSTALLATION** i4F