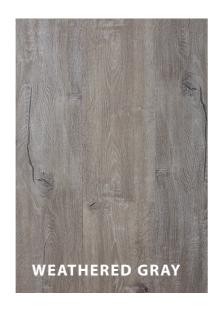

## AXISPRIME **COLLECTION**

**WIDTH** 

**LENGTH** 48"

**THICKNESS** 4.8mm

7"

**IXPE PAD** 1.5 m m

**COLORS** 8

**INSTALLATION** i4F