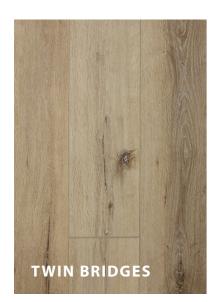

## AXISPRO7 COLLECTION

#### **Durable performance floors.**

Appealing to the active family or those with heavy traffic commercial jobs, AXIS PRO<sub>7</sub> is available in 7-inch x 60-inch planks. All planks have cut and painted beveled edges and embossed in register patterns for natural, realistic visuals.

## AXISPRO7 **COLLECTION**

**WIDTH** 

7"

**LENGTH** 

60"

**THICKNESS** 

6.0mm

**IXPE PAD** 

1.5 m m

**COLORS** 

6

i4F

**INSTALLATION** 

**EMBOSSING** 

IN REGISTER

**Lifetime Residential** 15 Year Multi-Family 10 Year Commercial