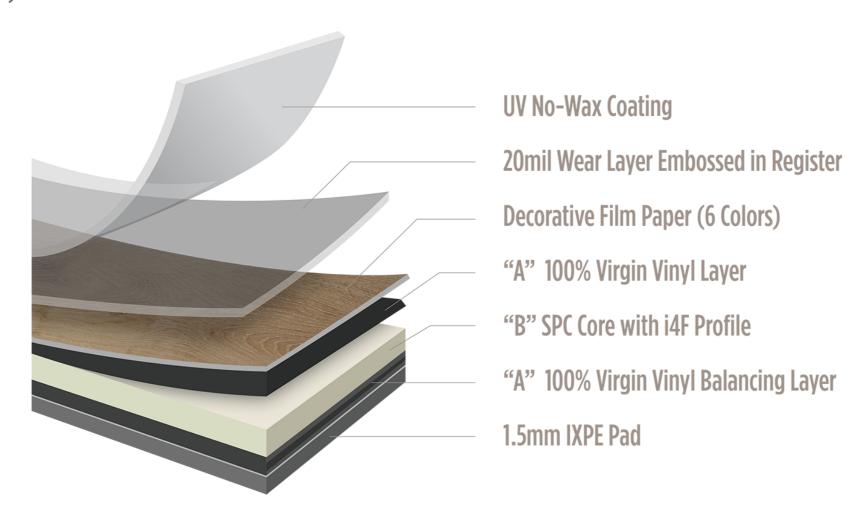

#### **FEATURES**

All AXISCOR floors have the following features, including the latest film and printing technologies for the most realistic visuals available.