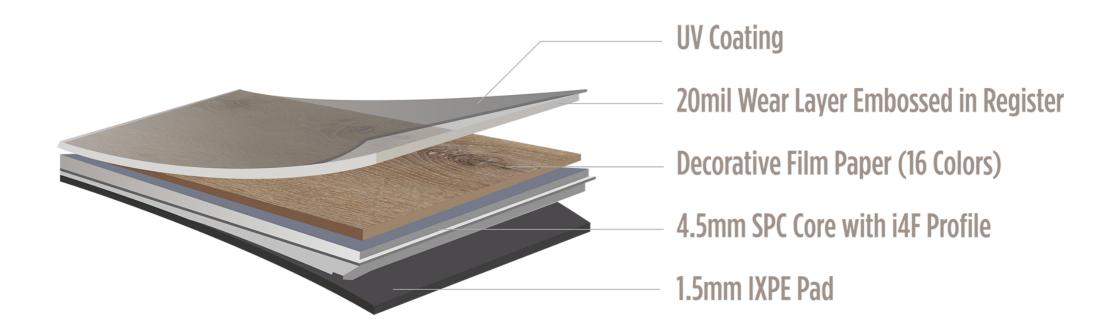

#### **OUR NAME**

Stone Polymer Composite (SPC) is the next generation of core for multi-layer flooring. The extreme density and stability of SPC core is a better choice for the various types of luxury vinyl products being made today. SPC is applicable to various flooring products including direct print technology, woven surface products, hardwood veneers and sports floors. The possibilities are unlimited in this fast growing category. The one common denominator: the SPC core.

#### **FEATURES**

All AXISCOR floors have the following features, including the latest film and printing technologies for the most realistic visuals available.