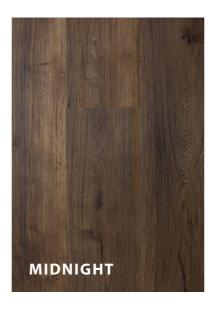

## AXISPRIME **COLLECTION**

**WIDTH** 

**LENGTH** 48"

**THICKNESS** 4.8mm

7"

**IXPE PAD** 1.5 m m

**COLORS** 8

**INSTALLATION** i4F