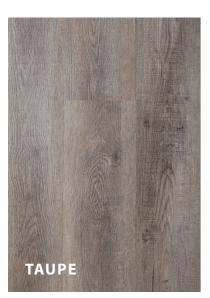

## AXISPRIME **COLLECTION**

**WIDTH** 

**LENGTH** 48"

**THICKNESS** 4.8mm

7"

**IXPE PAD** 1.5 m m

**COLORS** 8

**INSTALLATION** i4F