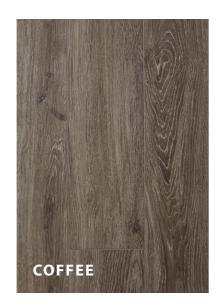

## AXISPRO7 COLLECTION

#### **Durable performance floors.**

Appealing to the active family or those with heavy traffic commercial jobs, AXIS PRO<sub>7</sub> is available in 7-inch x 60-inch planks. All planks have cut and painted beveled edges and embossed in register patterns for natural, realistic visuals.

## AXISPRO7 **COLLECTION**

**WIDTH** 

7"

**LENGTH** 

60"

**THICKNESS** 

6.0mm

**IXPE PAD** 

1.5 m m

**COLORS** 

6

i4F

**INSTALLATION** 

**EMBOSSING** 

IN REGISTER

**Lifetime Residential** 15 Year Multi-Family 10 Year Commercial