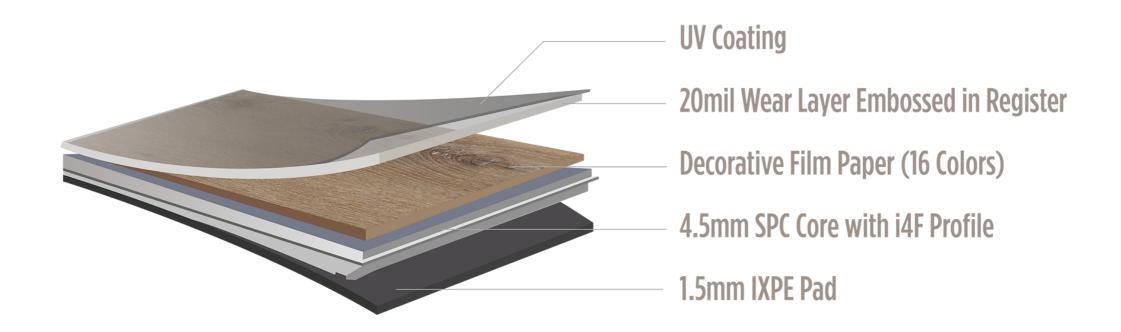

#### **FEATURES**

All AXISCOR floors have the following features, including the latest film and printing technologies for the most realistic visuals available.